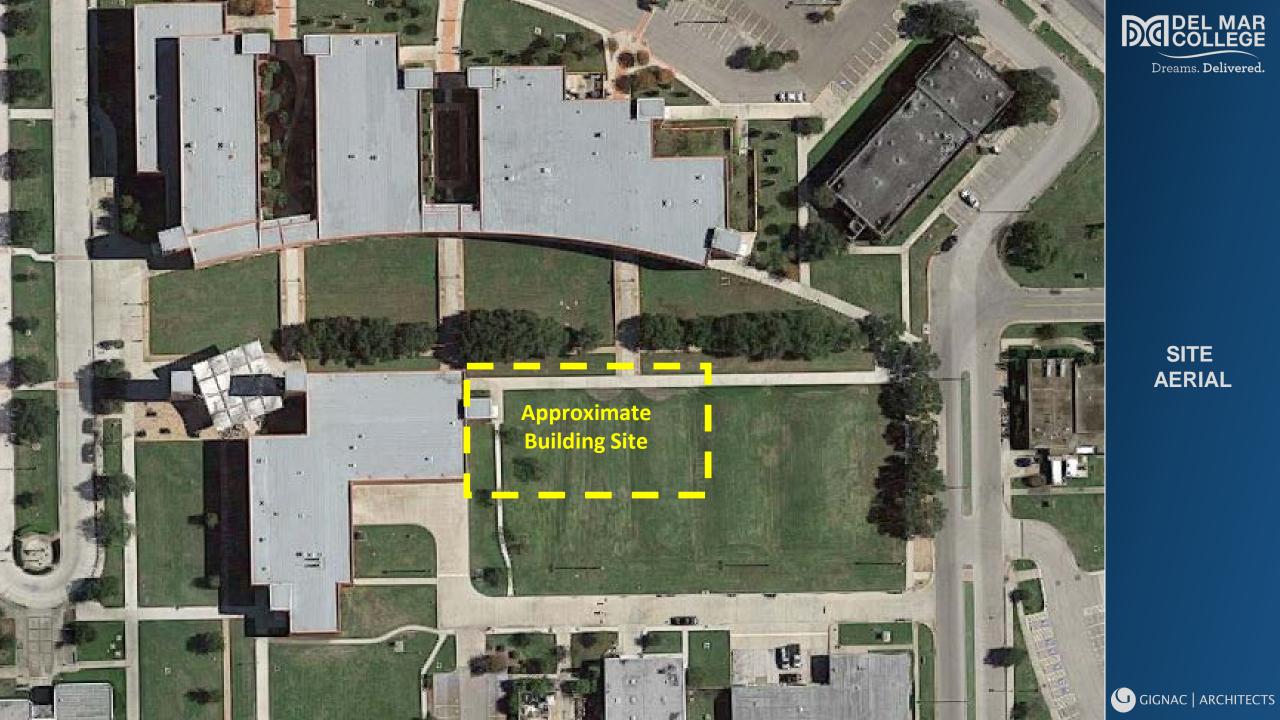

## **SITE CONTEXT**

#### WEST CAMPUS EMERGING TECHNOLOGY EXPANSION

PROJECT SCOPE BOUNDARIES

EXISTING ET BUILDING

0

•

EXISTING **ET BUILDING** & CONTEXT

### SITE PLAN

GIGNAC | ARCHITECTS