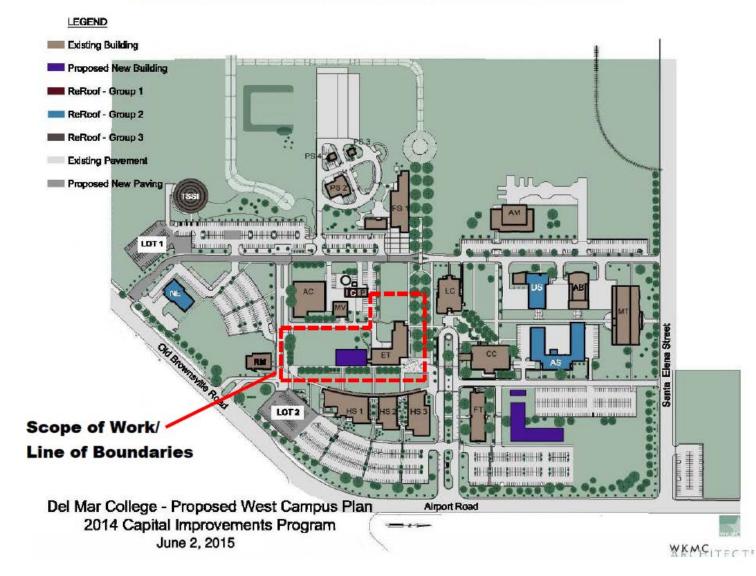

## **SITE CONTEXT**

#### WEST CAMPUS EMERGING TECHNOLOGY EXPANSION

PROJECT SCOPE BOUNDARIES

EXISTING ET BUILDING

0

•

EXISTING **ET BUILDING** & CONTEXT